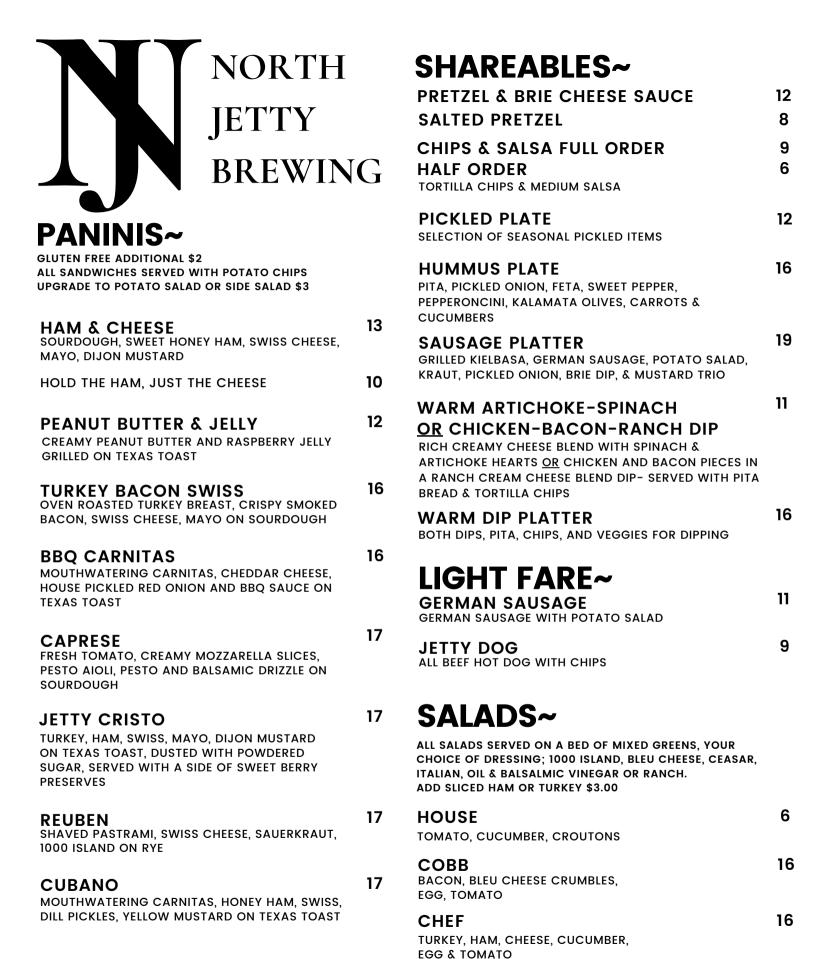

| GERMAN SAUSAGE OR KIELBALSA                       | 11 | CHIPS & SALSA FULL ORDER                 | 9  |
|---------------------------------------------------|----|------------------------------------------|----|
| WITH POTATO SALAD                                 |    | HALF ORDER TORTILLA CHIPS & MEDIUM SALSA | 6  |
| JETTY DOG ALL BEEF HOT DOG WITH CHIPS HOUSE SALAD | 9  | PRETZEL & BRIE CHEESE SAUCE              | 12 |
|                                                   |    | SALTED PRETZEL                           | 8  |
|                                                   |    | PICKLED PLATE                            | 12 |